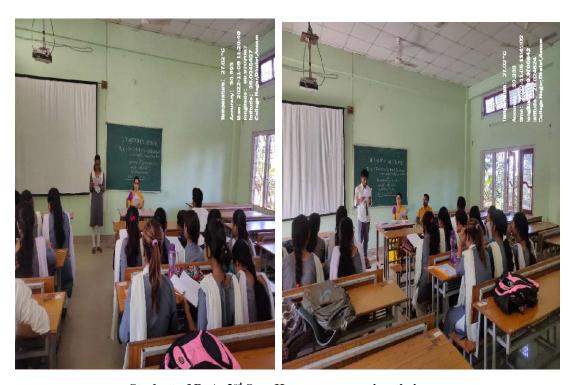

Faculty members of Sanskrit Department present in the Departmental Seminar

Student of B. A. 3<sup>rd</sup> Sem Honours presenting their papers