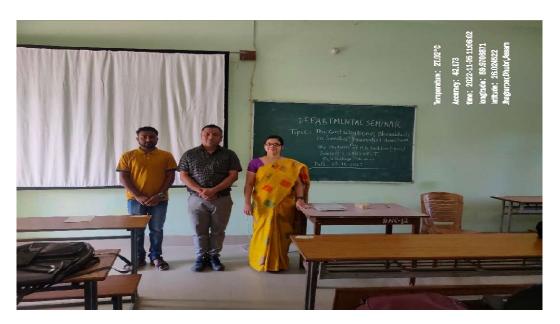

### **5.** A Brief Write-up of the Programme:

A Departmental Seminar, organised by the Department of Sanskrit, B. N. College, Dhubri for the students of B. A. 3<sup>rd</sup> Semester Honours on 05.11.2022 at 11 am in Room No.-17 of the College. The Seminar was conducted by Dr. Mausumi Bhattacharjee, H. O. D. of Sanskrit, B. N. College, Dhubri. The Topic of the Seminar was- 'The Contribution of Bhavabhuti in Sanskrit Dramatic Literature'. To encourage the students towards research activities and thereby to maintain Research culture of the Department as well as the College were the main objectives of the Seminar. Altogether 19 no. of students of Sanskrit Department attended the Seminar and 09 no. students presented their respective papers. At the end of the Seminar, a lively interaction took place among the students and after the final observation of the Chairperson, the Seminar came to an end.

Faculty members of Sanskrit Department present in the Departmental Seminar

Student of B. A. 3<sup>rd</sup> Sem Honours presenting their papers